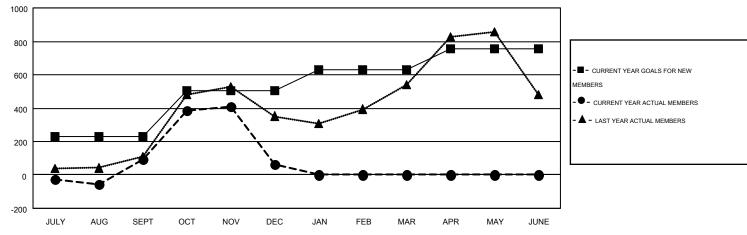

## GOALS AND ACTUAL MEMBERS CUMULATIVE

| DROPPED CLUBS: 9  DROPPED MEMBERS |           | 132 CLUBS OF 260 ADDED 1 OR MORE NEW MEMBERS | GENDER DISTRIBU<br>MALE<br>FEMALE     |   |              |
|-----------------------------------|-----------|----------------------------------------------|---------------------------------------|---|--------------|
| DECEASED CLUB CANCELLED           | 10<br>122 | CLICK HERE FOR HEALTH ASSESSMENT DATA        | FAMILY UNIT MEMBERS HEAD OF HOUSEHOLD |   | 1,535<br>709 |
| OTHER<br>TOTAL                    | 714       |                                              | NON-HEAD OF HOUSEHOLD                 | ) | 826          |

| Members               |                    |                                        |                    |                  |  |  |  |  |  |
|-----------------------|--------------------|----------------------------------------|--------------------|------------------|--|--|--|--|--|
| RESULTS FOR 2014-2015 |                    |                                        |                    |                  |  |  |  |  |  |
| QUARTER               | NEW MEMBER<br>GOAL | CHARTER AND<br>NEW<br>MEMBERS<br>ADDED | DROPPED<br>MEMBERS | NET<br>GAIN/LOSS |  |  |  |  |  |
| JULY/AUG/SEPT         | 230                | 303                                    | 208                | 95               |  |  |  |  |  |
| OCT/NOV/DEC           | 275                | 473                                    | 506                | -33              |  |  |  |  |  |
| JAN/FEB/MAR           | 125                | 0                                      | 0                  | 0                |  |  |  |  |  |
| APR/MAY/JUNE          | 125                | 0                                      | 0                  | 0                |  |  |  |  |  |