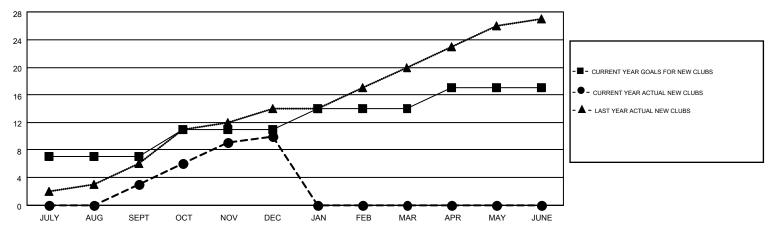

## GOALS AND ACTUAL NEW CLUBS CUMULATIVE

## MONTHLY MEMBERSHIP PROGRESS REPORT

Multiple District 307

Results as of: 12/31/2014

**LOCATION: INDONESIA** 

GMT CA 7

| <b>3</b>              |                  |           |                  |                  |  |  |  |  |  |
|-----------------------|------------------|-----------|------------------|------------------|--|--|--|--|--|
| Clubs                 |                  |           |                  |                  |  |  |  |  |  |
| RESULTS FOR 2014-2015 |                  |           |                  |                  |  |  |  |  |  |
| QUARTER               | NEW CLUB<br>GOAL | NEW CLUBS | DROPPED<br>CLUBS | NET<br>GAIN/LOSS |  |  |  |  |  |
| JULY/AUG/SEPT         | 7                | 3         | 5                | -2               |  |  |  |  |  |
| OCT/NOV/DEC           | 4                | 7         | 4                | 3                |  |  |  |  |  |
| JAN/FEB/MAR           | 3                | 0         | 0                | 0                |  |  |  |  |  |
| APR/MAY/JUNE          | 3                | 0         | 0                | 0                |  |  |  |  |  |